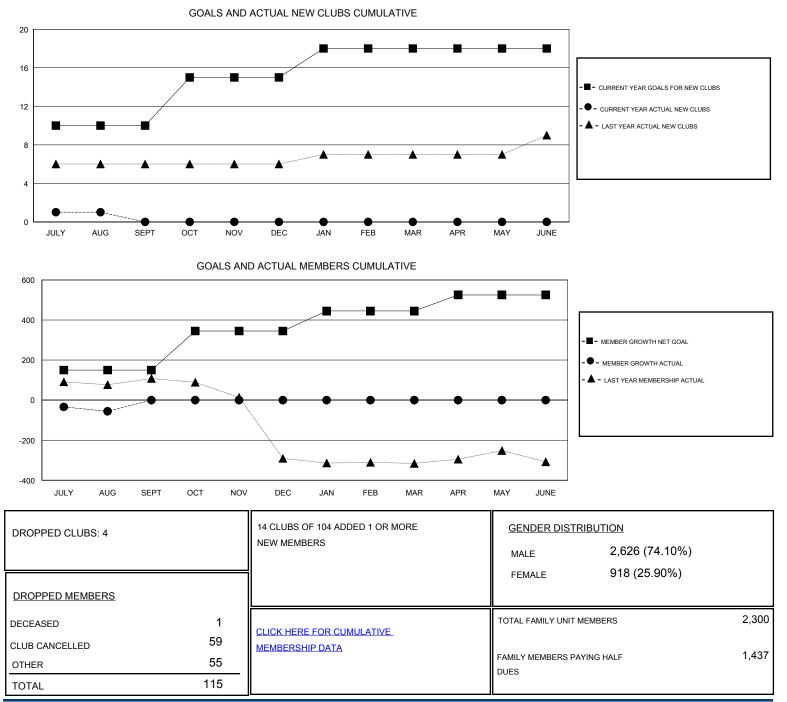

## District 322C3

Results as of: 8/31/2019

| GMT:                       | LOCATION INDIA |           |               |                            |                           |                         | GMT CA                                             |
|----------------------------|----------------|-----------|---------------|----------------------------|---------------------------|-------------------------|----------------------------------------------------|
| Clubs                      |                |           |               | Members                    |                           |                         |                                                    |
| RESULTS FOR 2019-2020      |                |           |               | RESULTS FOR 2019-2020      |                           |                         |                                                    |
| QUARTER                    | NEW CLUB GOAL  | NEW CLUBS | DROPPED CLUBS | QUARTER                    | MEMBER GROWTH NET<br>GOAL | MEMBER GROWTH<br>ACTUAL | DROPPED<br>MEMBERS ACTUAL<br>(including transfers) |
| JULY/AUG/SEPT              | 10<br>5        | 1<br>0    | 4<br>0        | JULY/AUG/SEPT              | 150<br>195                | 61<br>0                 | 115<br>0                                           |
| OCT/NOV/DEC<br>JAN/FEB/MAR | 3              | 0         | 0             | OCT/NOV/DEC<br>JAN/FEB/MAR | 100                       | 0                       | 0                                                  |
| APR/MAY/JUNE               | 0              | 0         | 0             | APR/MAY/JUNE               | 80                        | 0                       | 0                                                  |